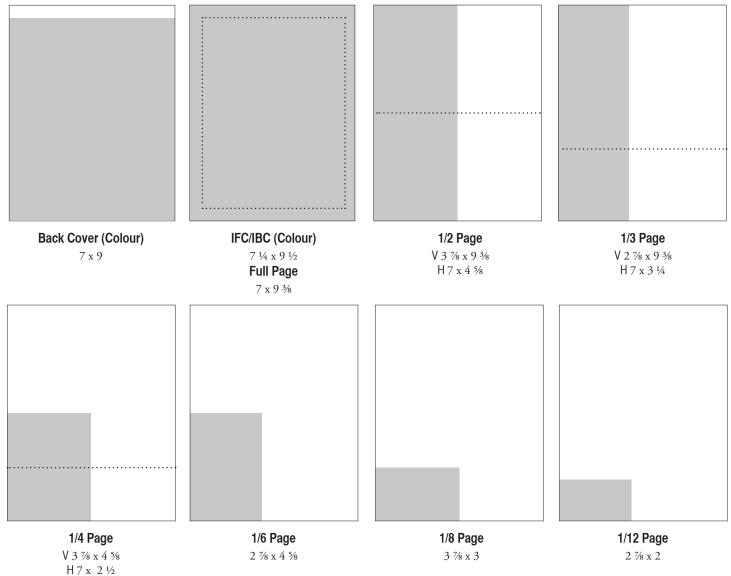

### **The Bulletin Display Ad Rates**

| Months              | 1-2    | 3-5    | 6-11   | 12     |
|---------------------|--------|--------|--------|--------|
| Discount            |        | 20%    | 35%    | 50%    |
| Back Cover (Colour) | 750.00 | 600.00 | 487.50 | 375.00 |
| IFC/IBC (Colour)    | 700.00 | 560.00 | 455.00 | 350.00 |
| Full Page           | 650.00 | 520.00 | 422.50 | 325.00 |
| 1/2 Page            | 400.00 | 320.00 | 260.00 | 200.00 |
| 1/3 Page            | 275.00 | 220.00 | 178.25 | 137.50 |
| 1/4 Page            | 225.00 | 180.00 | 146.25 | 112.50 |
| 1/6 Page            | 175.00 | 140.00 | 113.75 | 87.50  |
| 1/8 Page            | 150.00 | 120.00 | 97.50  | 75.00  |
| 1/12 Page           | 125.00 | 100.00 | 81.25  | 62.50  |